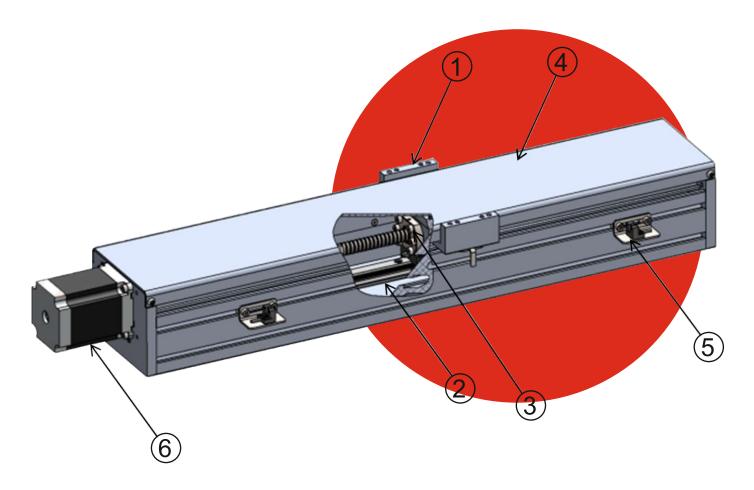

#### **Components Structure**

- 1. Slider
- 2. Linear Rail
- 3. Screw Drive
- 4. Top Cover
- 5. Sensor
- 6. Motor

BS Series is Ball screw / Lead screw driven linear module. The product is compact, delicate & simple structure. It is the best choice for customers who need compact and light linear module axis.

### **Components Structure**