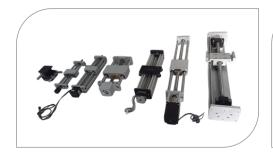

### Modular Design For Drive

In modular design for drive motor, its easy to choose / replace motor in this linear axis by simply replacing the appropriate Motor mounting plate.

Easy to assemble these motor in this Linear Module.