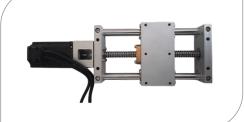

#### **Components Structure**

- 1. Slider
- 2. Linear Rail
- 3. Screw Drive
- 4. Top Cover
- 5. Sensor
- 6. Motor

BS Series is Ball screw / Lead screw driven linear module. The product is compact, delicate & simple structure. It is the best choice for customers who need compact and light linear module axis.

### **Components Structure**