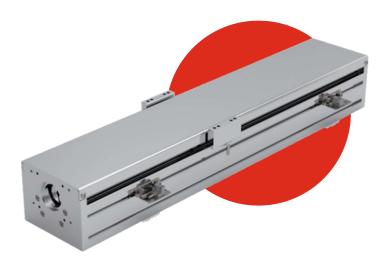

## Single Axis BS Series (Ball Screw)

#### **Components Structure**

- 1. Slider
- 2. Linear Rail
- 3. Screw Drive
- 4. Top Cover
- 5. Sensor
- 6. Motor

BS Series is Ball screw / Lead screw driven linear module. The product is compact, delicate & simple structure. It is the best choice for customers who need compact and light linear module axis.