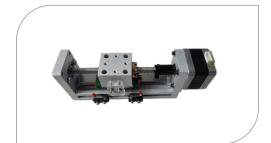

## Single Axis BS Series (Ball Screw)

#### **Components Structure**

- 1. Slider
- 2. Linear Rail
- 3. Screw Drive
- 4. Top Cover
- 5. Sensor
- 6. Motor

BS Series is Ball screw / Lead screw driven linear module. The product is compact, delicate & simple structure. It is the best choice for customers who need compact and light linear module axis.