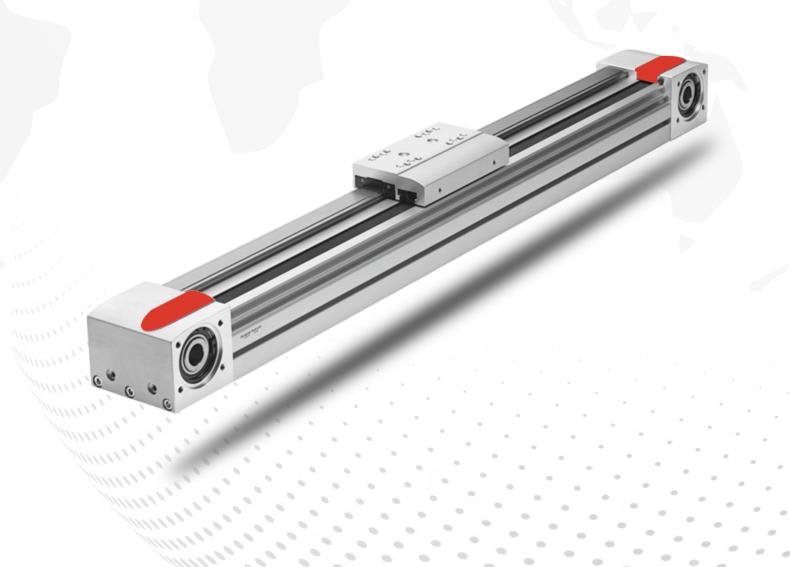

## Single Axis BS Series (Ball Screw)

#### **Components Structure**

- 1. Slider
- 2. Linear Rail
- 3. Screw Drive
- 4. Top Cover
- 5. Sensor
- 6. Motor

BS Series is Ball screw / Lead screw driven linear module. The product is compact, delicate & simple structure. It is the best choice for customers who need compact and light linear module axis.