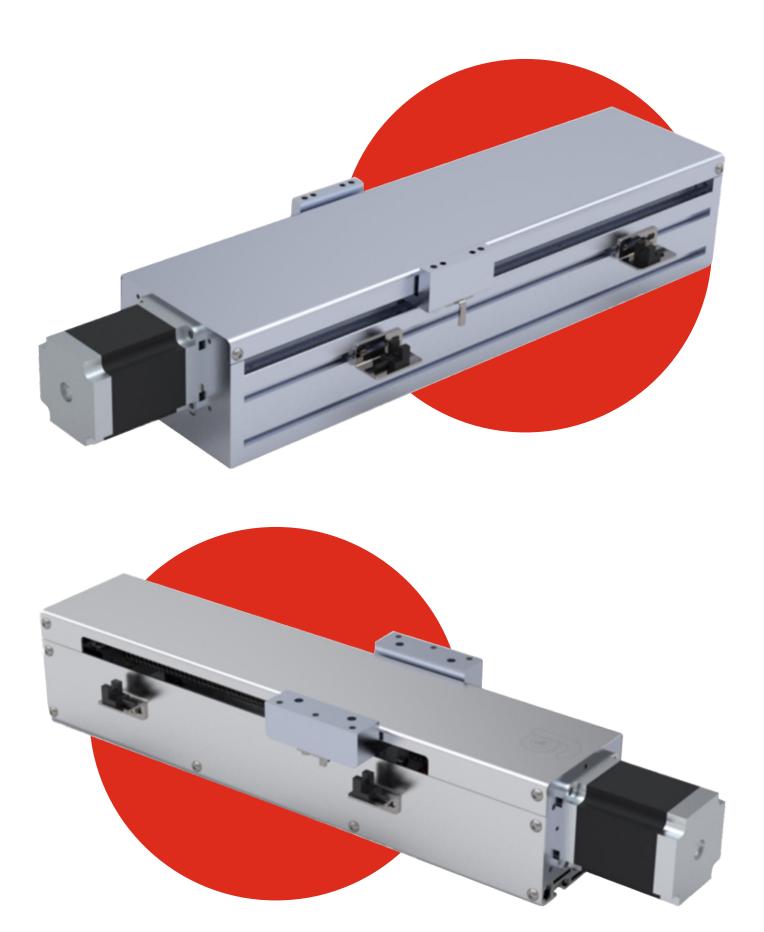

### Modular Design For Drive

In modular design for drive motor, its easy to choose / replace motor in this linear axis by simply replacing the appropriate Motor mounting plate.

Easy to assemble these motor in this Linear Module.