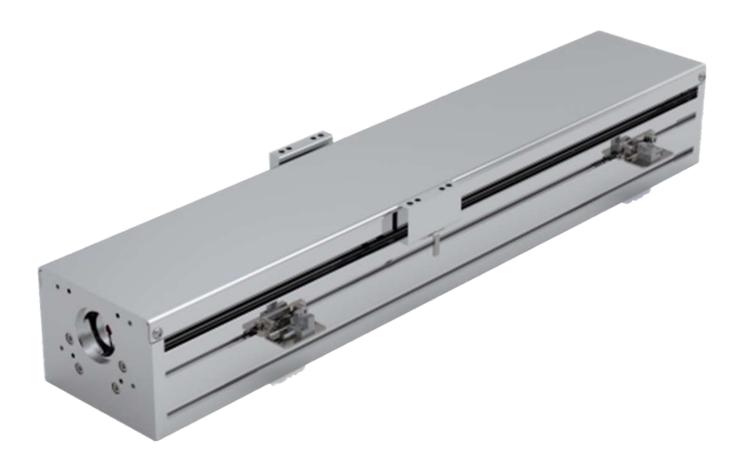

#### **Components Structure**

- 1. Slider
- 2. Linear Rail
- 3. Screw Drive
- 4. Top Cover
- 5. Sensor
- 6. Motor

BS Series is Ball screw / Lead screw driven linear module. The product is compact, delicate & simple structure. It is the best choice for customers who need compact and light linear module axis.