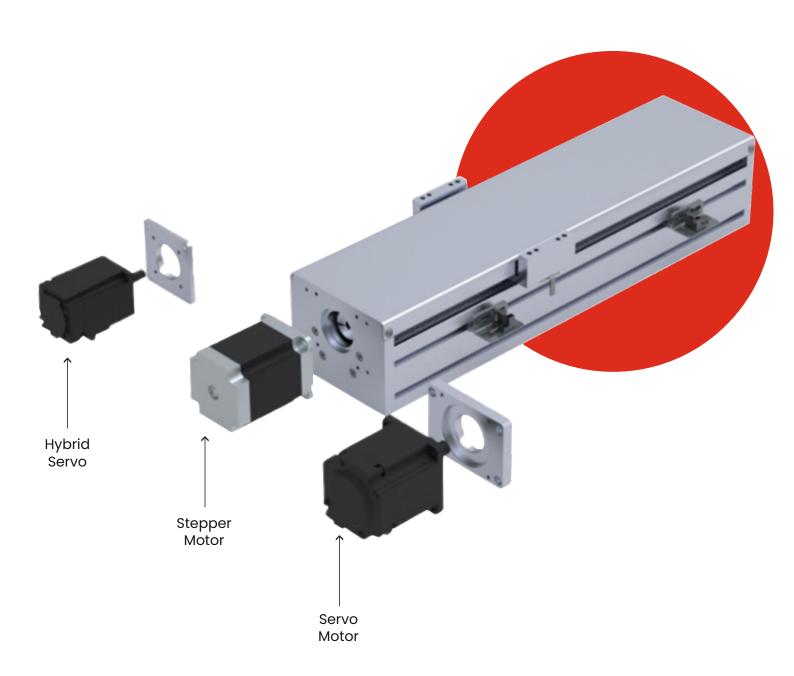

### Modular Design For Drive

In modular design for drive motor, its easy to choose / replace motor in this linear axis by simply replacing the appropriate Motor mounting plate.

Easy to assemble these motor in this Linear Module.